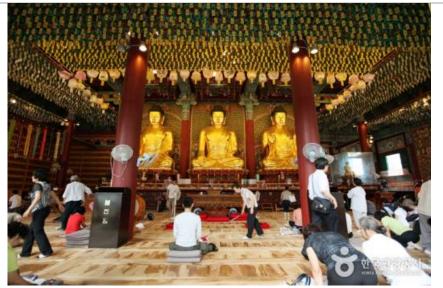

#### - Seoul Jogyesa Temple

As the main temple as well as the district head temple of the Jogye order in Seoul, Jogyesa Temple is the center of Korean Buddhism. The temple was built in the late 14th century during the Goryeo period but was completely destroyed in a fire. It was rebuilt under the name of Gakwangsa Temple in 1910 with the effort of many respectful monks, namely Han Yong-un and Lee Hee-gwang. The temple was given a role as the head temple of Korea's Buddhism and renamed to Tegosa Temple in 1936. In 1954, a purification drive took place to eliminate Japanese influence and revive traditional Buddhism, which established the present day Jogyesa Temple as a result.